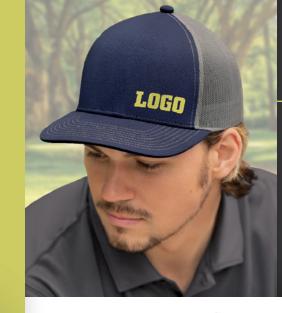

## NEW SOLO PANEL

**HIDDEN SEAM** 

## **8N150M** COOLON POLYESTER / POLYESTER MESH

5 Panel Constructed Solo Panel Pro-Round (Mesh Back)

Deluxe buckram laminated Solo panel with Pro-Stitch

Slightly-curved peak with 8 rows of stitching Plastic adjustable back strap