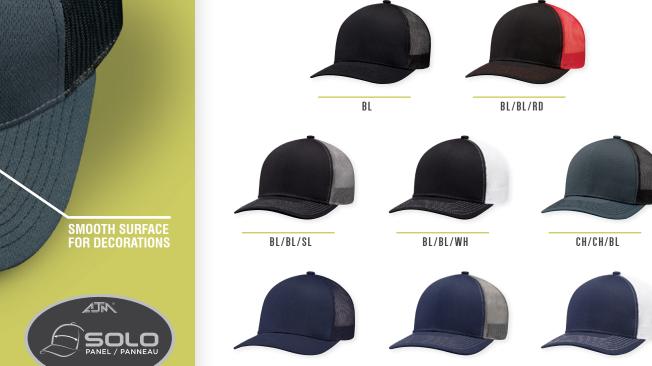

NV/NV/WH

NV

NV/NV/SL

\*On approved orders, embroidered with 5,000 regular stitches, \$0.90 per additional 1,000 stitches (per location). Pricing based on 72 pcs, (please inquire about pricing for orders less than 72 pcs). Includes email photograph for approval. All orders FOB Montreal. Digitizing fee of \$10.00 per 1,000 stitches applies to orders up to 143 pcs. Minimum \$30.00 per logo. FREE DIGITIZING for orders of 144 pcs, or more, per logo. (A) Shipping not included. Prices are subject to change without notice and are not guaranteed. Please verify website for the most up to date pricing.